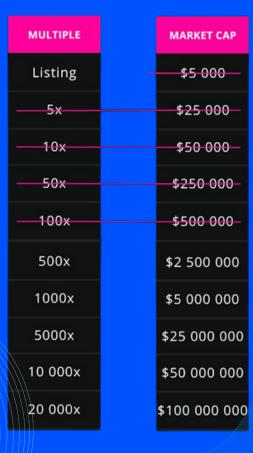

marketing wallet to grow the project further.



#### **Anti-bot Measures**

Max buy/sell and max wallet size 2.3% of the total supply.

## **TOKENOMICS**

#### **Total Supply**

The total TOSHE supply is 120,000,000,000,000 (120 trillion)

#### Max Tx Limit (1%)

The limit per transaction is 1,200,000,000,000 tokens

#### Max Wallet (2.3%)

The limit per wallet is 2,760,000,000,000 tokens

#### **Total Tax**

There is a 3% total tax on each TOSHE token transaction

### **ROADMAP**

Phase 1 Project Rebranding Website Update Roadmap Update Litepaper Release Phase 2 Listing on Tracking Sites NFT Mint Whitepaper Release **Custom Al bot** Phase 3 Marketing DEX Listing Listing on CMC Listing on CG

Contract AuditFirst CEX ListingTOSHE Game

**Additional Utilities** 

Phase 4

## **MOONSHEET**



### CONTACT

# Join us to support the queen of cat meme coins on Base Chain

Website: https://toshethecat.com/

Twitter: https://twitter.com/TosheOnBase

Telegram: https://t.me/toshebase

Reddit: https://www.reddit.com/r/TosheTheCat/

Medium: https://toshebase.medium.com/